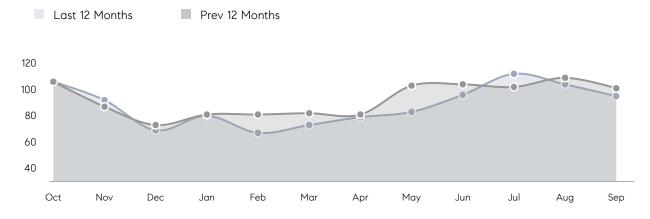

06       | -75%     |
|                | % OF ASKING PRICE  | 101%        | 96%       |          |
|                | AVERAGE SOLD PRICE | \$1,020,481 | \$867,694 | 18%      |
|                | # OF CONTRACTS     | 24          | 19        | 26%      |
|                | NEW LISTINGS       | 14          | 19        | -26%     |
| Condo/Co-op/TH | AVERAGE DOM        | 23          | 30        | -23%     |
|                | % OF ASKING PRICE  | 99%         | 98%       |          |
|                | AVERAGE SOLD PRICE | \$451,210   | \$398,271 | 13%      |
|                | # OF CONTRACTS     | 24          | 33        | -27%     |
|                | NEW LISTINGS       | 25          | 25        | 0%       |

48

## \$665K Median

Price

# Mahwah

#### SEPTEMBER 2021

#### Monthly Inventory





### Contracts By Price Range

### Listings By Price Range



COMPASS

 $\sim$   $\sim$   $\sim$   $\sim$   $\sim$ / / / / / / / //// | | | | | / ------

Compass makes no representations or warranties, express or implied, with respect to future market conditions or prices of residential product at the time the subject property or any competitive property is complete and ready for occupancy or with respect to any report, study, finding, recommendation or other information provided by Compass herein. Moreover, no warranty, express or implied, is made or should be assumed regarding the accuracy, adequacy, completeness, legality, reliability, merchantability or fitness for a particular purpose of any information, in part or whole, contained herein. All material is presented with the underst