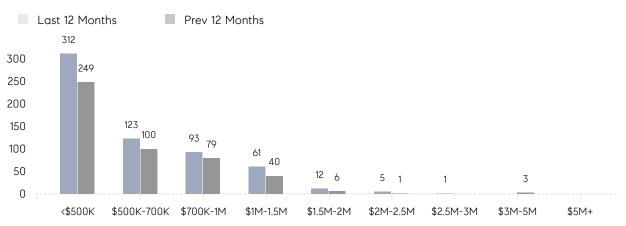

| -75%     |
|                | % OF ASKING PRICE  | 101%        | 96%       |          |
|                | AVERAGE SOLD PRICE | \$1,020,481 | \$867,694 | 18%      |
|                | # OF CONTRACTS     | 24          | 19        | 26%      |
|                | NEW LISTINGS       | 14          | 19        | -26%     |
| Condo/Co-op/TH | AVERAGE DOM        | 23          | 30        | -23%     |
|                | % OF ASKING PRICE  | 99%         | 98%       |          |
|                | AVERAGE SOLD PRICE | \$451,210   | \$398,271 | 13%      |
|                | # OF CONTRACTS     | 24          | 33        | -27%     |
|                | NEW LISTINGS       | 25          | 25        | 0%       |

48

## \$665K Median

Price

# Mahwah

#### SEPTEMBER 2021

#### Monthly Inventory





### Contracts By Price Range

### Listings By Price Range



COMPASS

 $\sim$   $\sim$   $\sim$   $\sim$   $\sim$ / / / / / / / //// | | | | | / ------

Compass makes no representations or warranties, express or implied, with respect to future market conditions or prices of residential product at the time the subject property or any competitive property is complete and ready for occupancy or with respect to any report, study, finding, recommendation or other information provided by Compass herein. Moreover, no warranty, express or implied, is made or should be assumed regarding the accuracy, adequacy, completeness, legality, reliability, merchantability or fitness for a particular purpose of any information, in part or whole, contained herein. All material is presented with the understan